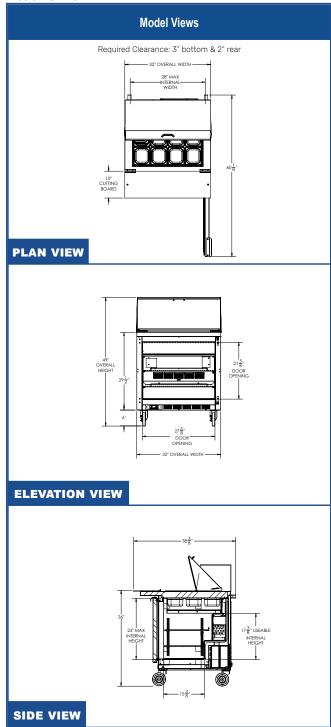

3779 Champion Blvd., Winston-Salem, NC 27105 1-888-845-9800 Fax: 1-336-245-6453 Beverage-Air.com Sales@bevair.com

| MODEL                        | SPE32HC-12M   |  |  |
|------------------------------|---------------|--|--|
| EXTERNAL DIMENSIONAL DATA    |               |  |  |
| Width Overall                | 32"           |  |  |
| Depth Overall                | 38 %"         |  |  |
| Height Overall with Casters  | 49"           |  |  |
| No. of Doors                 | 1             |  |  |
| Depth with Door Open 90°     | 60 ½"         |  |  |
| Door Opening                 | 27 %" x 21 %" |  |  |
| Width, Cutting Board         | 10"           |  |  |
| INTERNAL DIMENSIONAL DATA    |               |  |  |
| NET Capacity (cubic ft.)     | 8.01          |  |  |
| Internal Width Overall (in)  | 28"           |  |  |
| Internal Depth Overall (in)  | 23 %"         |  |  |
| Internal Height Overall (in) | 23"           |  |  |
| No. of Shelves               | 2             |  |  |
| No. of Pans                  | 12            |  |  |
| ELECTRICAL DATA              |               |  |  |
| Full Load Amperes            | 2.2           |  |  |
| REFRIGERATION DATA           |               |  |  |
| Horsepower                   | 1/6           |  |  |
| Capacity (BTU/Hr)            | 1094          |  |  |
| Heat Rejection (BTU/Hr)      | 1641          |  |  |
| Charge (lbs/grams)           | 0.243/110     |  |  |
| SHIPPING DATA                |               |  |  |
| Gross Weight - Crated        | 242 lbs       |  |  |
| Height - Crated              | 37"           |  |  |
| Width - Crated               | 37"           |  |  |
| Depth - Crated               | 48"           |  |  |