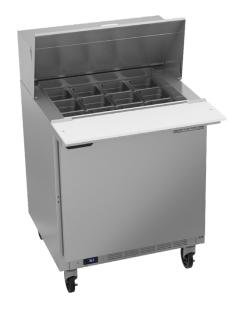

## **FOOD PREPARATION TABLES**

SPE32HC Sandwich Prep Table Mega Top Hydrocarbon Series

MODEL: SPE32HC-12M

#### CABINET CONSTRUCTION

- Stainless steel front, sides, top, door and grille (galvanized back &
- Interior liner is made of corrosion resistant aluminum
- Full electronic control
- Mega top
- Airflow assures that product in open containers is kept below 41°F and above freezing
- Self-closing door with 120° stay-open feature on cartridge style
- Snap-in magnetic gaskets for positive door seal
- Painted aluminum door handle
- 6" Casters, 2 with brakes standard
- 10" Wide cutting board constructed of white polyethylene plastic
- · Cutting board removable for cleaning
- Two (2) epoxy-coated steel wire shelves
- Twelve (12) 1/6 4" deep pans constructed of polycarbonate plastic